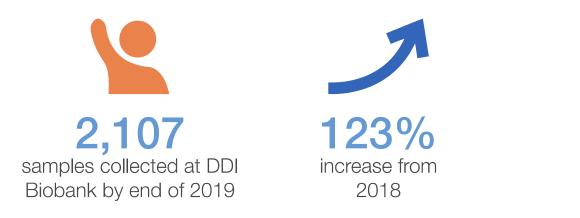

# RESEARCH PARTICIPANT: SPECIAL SERVICES SAMPLES 2018 VS. 2019

Dr. Sulaiman Marafie 1<sup>st</sup> place at the National Diabetes Institute "Diabetes Asia Conference"