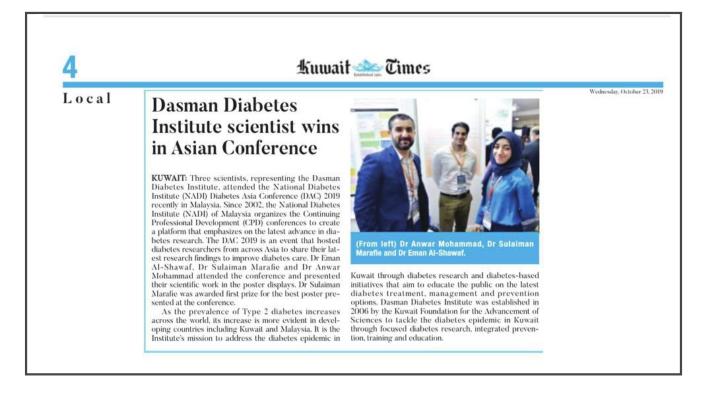

# RESEARCH PARTICIPANT: SPECIAL SERVICES SAMPLES 2018 VS. 2019

Dr. Sulaiman Marafie 1<sup>st</sup> place at the National Diabetes Institute "Diabetes Asia Conference"