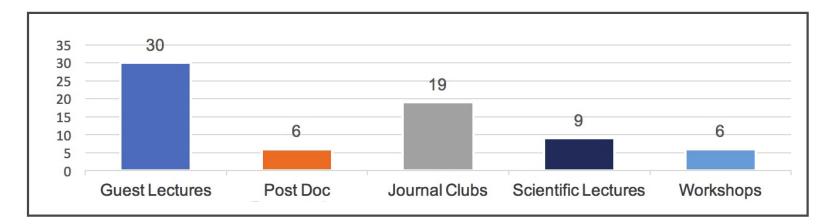

# RESEARCH PARTICIPANT: SPECIAL SERVICES SAMPLES 2018 VS. 2019

Dr. Sulaiman Marafie 1<sup>st</sup> place at the National Diabetes Institute "Diabetes Asia Conference"