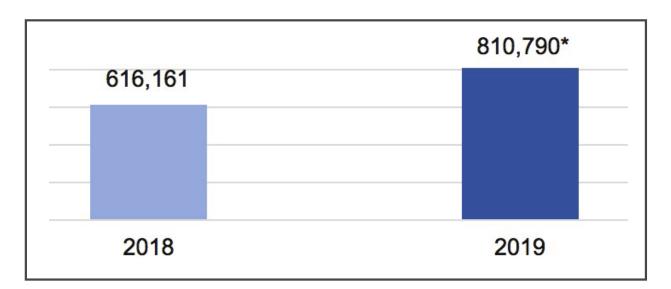

# 2018 VS. 2019 REVENUE GENERATION

\*The 2019 figures are tentative; under final review with Finance and Audit. 2019 revenue generation does not include KD 200K one-off donation.